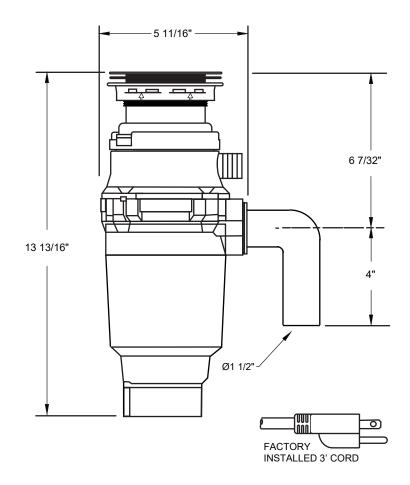

#### **SPECIFICATIONS**

| HP                     | 1/2                                    |
|------------------------|----------------------------------------|
| Motor Type             | Permanent Magnet                       |
| Feed                   | Continuous                             |
| Volts                  | 120V                                   |
| Amps                   | 3.1 amps                               |
| Frequency              | 50/60Hz                                |
| Motor Speed            | 2850 RPM                               |
| Hopper Capacity        | 29oz                                   |
| Balance Level          | G0.4                                   |
| Sink Flange            | Stainless Steel                        |
| Stopper                | Stainless Steel                        |
| Drain Elbow            | ABS                                    |
| Bearings               | Permanently Lubricated,<br>Sleeve Type |
| Manual Reset Protector | Protection for Overload and Temp.      |
| Shipping Weight        | 9.7 lbs                                |
| Pallet Quantity        | 180 pcs                                |