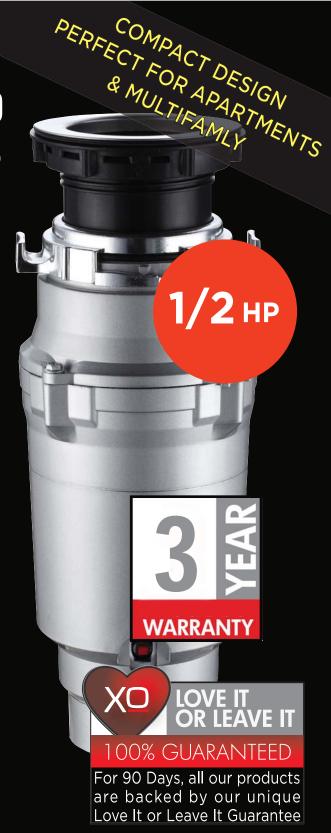

## SINK PRO NANOGRIND

#### **MODEL XOD12BUILDER**

CONTINUOUS FEED WASTE DISPOSAL

### Comes with all these Features Included:

- Permanent Magnet 2850 RPM Motor
- Generates High Torque / Avoids Jams
- Stainless Steel Turntable & Cast Impellers
- Bio-guard Antimicrobial Protection
- Removable Splash Guard
- Factory Installed Molded Power Cord & Plug
- Precision Balanced
- XO QuicKonnect Mount

### CONTINUOUS FEED 1/2 HP FOOD WASTE DISPOSAL

3 year in-home limited warranty

#### **SPECIFICATIONS**

| HP                     | 1/2                                    |
|------------------------|----------------------------------------|
| Motor Type             | Permanent Magnet                       |
| Feed                   | Continuous                             |
| Volts                  | 120V                                   |
| Amps                   | 3.1 amps                               |
| Frequency              | 50/60Hz                                |
| Motor Speed            | 2850 RPM                               |
| Hopper Capacity        | 29oz                                   |
| Balance Level          | G0.4                                   |
| Sink Flange            | Stainless Steel                        |
| Stopper                | Stainless Steel                        |
| Drain Elbow            | ABS                                    |
| Bearings               | Permanently Lubricated,<br>Sleeve Type |
| Manual Reset Protector | Protection for Overload and Temp.      |
| Shipping Weight        | 9.7 lbs                                |
| Pallet Quantity        | 180 pcs                                |