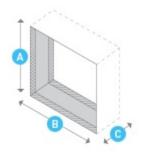

# Through-the-Wall Finished Hole Dimensions

Height: **17 1/4**" Width: **27 1/4**" Depth: **15 5/16**"

#### **Additional Measurement Information**

Depth to Louvers: 15 5/16"

Sleeve Size: WSE