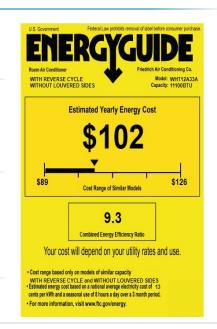

## **Additional Specification Details**

Air Circulation: **275 cubic feet per minute** Est. Yearly Operating Costs: **\$102** 

Moisture Removal: **3.1 pints per hour** 

Net Weight: **111 lbs** Shipping Weight: **115 lbs** 