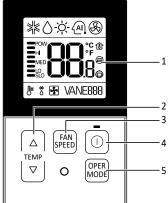

## Notes:

- 1. Available functions / features may differ based on the connected system.
- 2. Must follow installation instructions in the applicable LG installation manual.

Life's Good

1. Operation Display Panel

BIG

- 2. TEMP Button
  - To adjust the desired room temperature in cooling, heating, and dry mode.

- 3. FAN SPEED button
  - To adjust the fan speed.
- 4. On/Off button - To turn on/off the air conditioner.
- 5. OPER MODE button