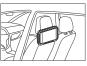

#### Install it behind the backing of seats

Please insert the strap through the 2 holders like the above picture.