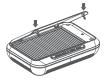

#### To install the Filter

- Please cut off the power before installing.
- Take off the polybag from the filter.
  Make sure the Filter is in right direction.

Take off the filter as arrow shows

P4 P5

Insert in the cover and press it well.

The Direction of the filter