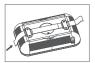

#### To install the Filter

- Please cut off the power before installing.
- Take off the polybag from the filter.
  Make sure the Filter is in right direction.

Take off the filter as arrow shows

P4 P5

Insert in the cover and press it well.

The Direction of the filter