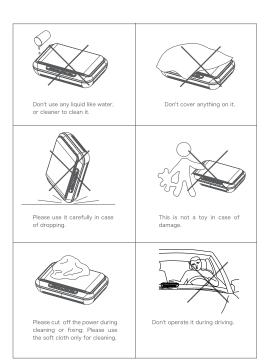

Car Air Purifier

Instruction Manual



# **Important Notice**



# **Product Introduction**



1

# Part List

- 1.Please install it according the instruction.
- 2.Please use the parts in this box only for installing.

## **Application**



- It can be installed in different location per different cars:
- eg. 1. Under the front seat.
- 2. Behind of the backing of front seat
- 3. On the back seat.

#### Install it behind the backing of seats







Please insert the strap through the 2 holders like the above picture.

## **Using Instruction**

#### To install the Filter

- Please cut off the power before installing.
- Take off the polybag from the filter.
  Make sure the Filter is in right direction.







Take off the filter as arrow shows

P4 P5



Insert in the cover and press it well.



The Direction of the filter

## **Product Parameter**

| Mod