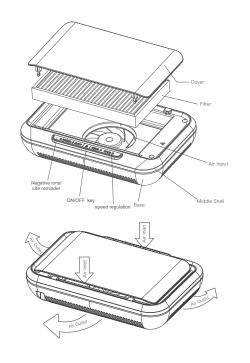

# Part List

- 1.Please install it according the instruction.
- 2.Please use the parts in this box only for installing.

#### To install the Filter

- Please cut off the power before installing.
- Take off the polybag from the filter.
  Make sure the Filter is in right direction.

Take off the filter as arrow shows

P4 P5

Insert in the cover and press it well.

The Direction of the filter