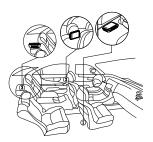

## **Application**

- It can be installed in different location per different cars:
- eg. 1. Under the front seat.
- 2. Behind of the backing of front seat
- 3. On the back seat.

#### Install it behind the backing of seats

Please insert the strap through the 2 holders like the above picture.