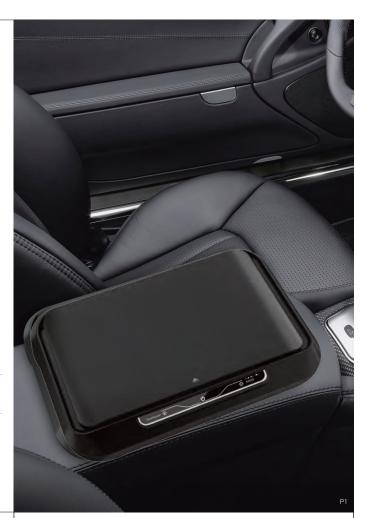

## **Application**

- It can be installed in different location per different cars:
- eg. 1. Under the front seat.
- 2. Behind of the backing of front seat
- 3. On the back seat.