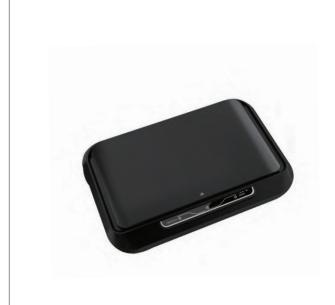

Car Air Purifier

Instruction Manual



# **Important Notice**



# **Product Introduction**



1

# Part List

- 1.Please install it according the instruction.
- 2.Please use the parts in this box only for installing.

## **Application**



- It can be installed in different location per different cars:
- eg. 1. Under the front seat.
- 2. Behind of the backing of front seat
- 3. On the back seat.

#### Install it behind the backing of seats







Please insert the strap through the 2 holders like the above picture.

## **Using Instruction**

#### To install the Filter

- Please cut off the power before installing.
- Take off the polybag from the filter.
  Make sure the Filter is in right direction.







Take off the filter as arrow shows

P4 P5



Insert in the cover and press it wel