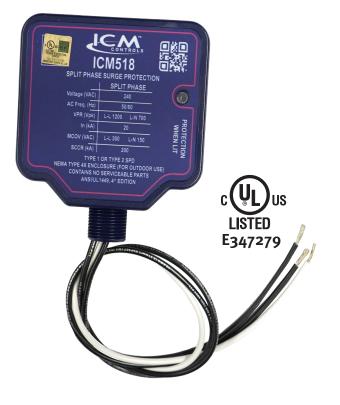

# **ICM518** 240 VAC Split Phase **Surge Protective Device**

RV

- **APPLICATIONS:**
- APPLIANCE

ELECTRICAL | HVAC/R | MARINE | POOL & SPA |

### **OVERVIEW**

The ICM518 is a UL Listed Type 1&2 Surge protective device for 240 VAC Split Phase configuration. When a surge occurs, the ICM518 will absorb the surge up to the limits expressed in the specifications section of this guide.

The **ICM518** incorporates thermal protection on the surge elements (TMOV's) which allows for safe disabling of the surge protector when a surge exceeds the thermal limits of the device. A status light on the ICM518 identifies proper operational status when illuminated. The **ICM518** can be installed as a Type 1 or Type 2 device for both indoor and outdoor applications.

#### **FEATURES**

- 240 VAC split surge protective device
- Easy 3-wire installation V
- ✓ 3/4" conduit connection
- Green LED indicator tells whether the device is operational
- Low cost, high performance V
- Rugged and reliable V
- ✓ UL Listed Type 1 or Type 2 SPD
- NEMA Type 4X watertight enclosure for indoor/outdoor use
- Surge protection technology: Thermally protected MOVs (TFMOV)

### **SPECIFICATIONS**

- Service voltage: Split phase 240 VAC
- Short Circuit Current Rating (SCCR): 200 kA
- Nominal discharge current (In): 20kA
- Protection mode: L1-L2, L1-N, L2-N
- Maximum Continuous Operation Voltage (MCOV):
  - L-L: 300 VAC
  - L-N: 150 VAC
- VPR: