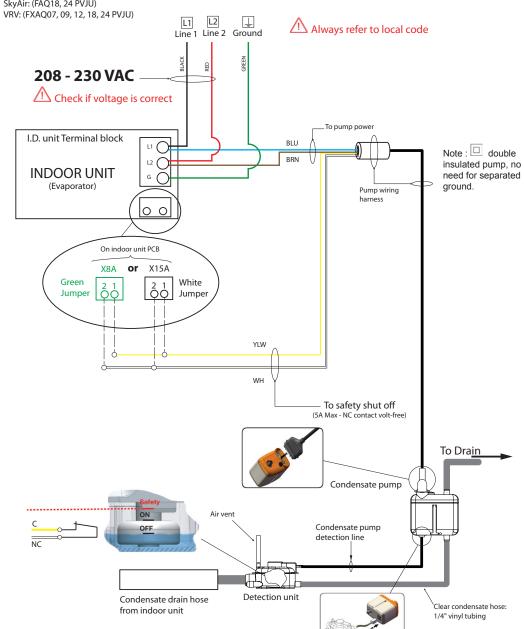

### **Wiring instructions**

Si-30

### (230V) VRV & SKYAIR SERIES INDOOR UNITS

Models with **GREEN** jumper:

SkyAir: (FHQ18, 24, 30 PVJU) (FHQ36, 42 MVJU)

VRV: (FXHQ12, 24, 36 MVJU) (FXLQ12, 18, 24 MVJU) (FXNQ12, 18, 24 MVJU)

#### (230V) VRV & SKYAIR SERIES IN

Models with <u>WHITE</u> jumper: SkyAir: (FAQ18, 24 PVJU)