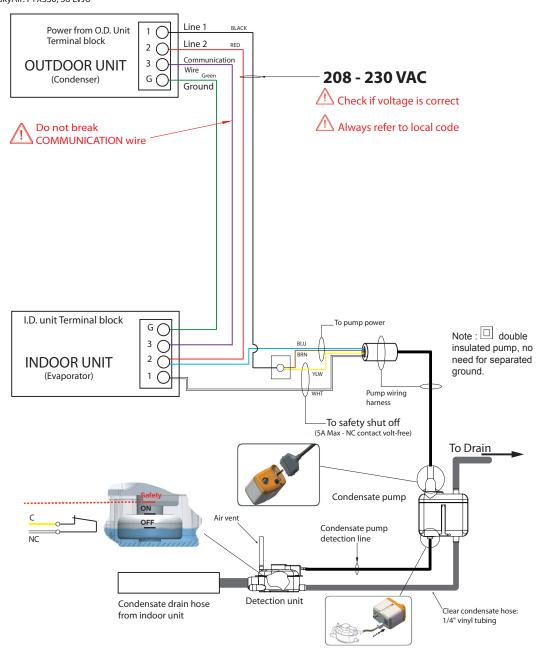

## **Wiring instructions**

Si-30

## (230 V) Mini & Multi-Split, SKYAIR & QUATERNITY INDOOR UNITS

Models: (FTXS09, 12, 15, 18, 24, 30, 36 LVJU) (FTXN09, 12 KEVJU) (FTXN15, 18, 24 KVJU) (FTXG09, 12, 15 HVJU) (CTXS07 HVJU) (CTXS07 LVJU) (CTXS09,12 HVJU) (FDXS09, 12 DVJU) (FDXS09, 12 LVJU) (CDXS15, 18 LVJU) SkyAir: FTXS30, 36 LVJU