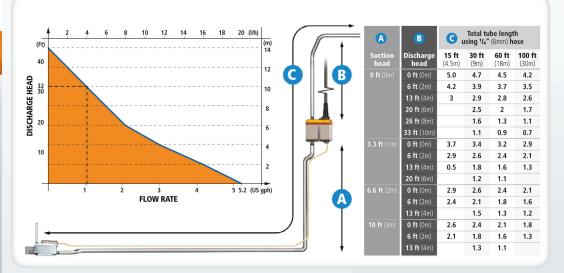

### **ONE PUMP**

One pump suitable for ALL Daikin models from 0 to 42 kBtu/hr (12.5 kW - 3.5 tons\*)

- 5 gph
- High capacity, less run time = RELIABILITY
- \* The indicated 3.5 ton rating applies to approved Daikin models. The performance rating of the Si-30 pump allows for use on units up to 5.6 tons