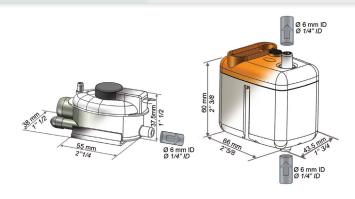

# Manufactured to **PAIKIN** specification

- Engineered in partnership
- > Best-in-class reliability, manufactured specifically for condensate removal
- Patented 5 gph pump technology
- Specific wiring schematic for Daikin models (see reverse page)
- > Complete with Drain Safe Device







### **ONE PUMP**

One pump suitable for ALL Daikin models from 0 to 42 kBtu/hr (12.5 kW - 3.5 tons\*)

- 5 gph
- High capacity, less run time = RELIABILITY
- \* The indicated 3.5 ton rating applies to approved Daikin models. The performance rating of the Si-30 pump allows for use on units up to 5.6 tons



### **SILENT OPERATION**

- High performance with low operating sound levels
- Flexible & Easy to install and maintain
- Ideal for Bedroom use



### **COMPLETE INSTALLATION KIT INCLUDED**

Everything you need for a complete installation

- Unique self sealing discharge fitting included
- Drain Safe Device
   Combines mechanical and gravity drain
   Allows condensates to clear efficiently, keeping the pump primed at all times.





DACA-CP3-1

## **Wiring instructions**

Si-30



#