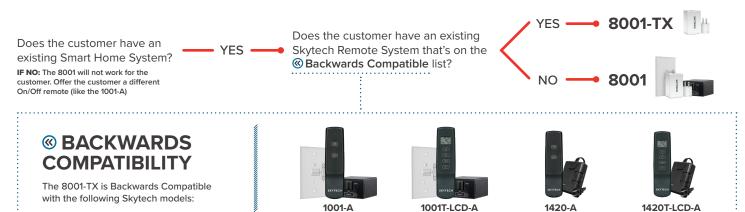

ver** the same way as any other On/Off Skytech Remote Control.











2 Adapter

(3) Transmitter

(4) Receiver

Why is there no Smart Plug included in the 8001 or 8001-TX? It's possible for Skytech to include a Smart Plug, but that would force the 8001 to become dependent on whatever Smart Home System that particular Smart Plug works with. By not including a Smart Plug, we allow customers to use their existing Smart Home System that has a Smart Plug they already know & use.

Which Smart Plug is best for the 8001 & 8001-TX? That's the beauty of this system... it doesn't matter! All a Smart Plug does is tell something to turn on or off (power or no power). We simply use that function to turn the fireplace on or off.

## How do I know which model my customer needs? 8001 vs 8001-TX .....



# What's the **Bottom Line?**

Remember all those customers that you sold a 1001-A, or a 1001T-LCD-A? YOU CAN DO THAT AGAIN!

The 8001 & 8001-TX together give you an entirely new way to sell to your existing customer base, and appeal to the new technology-driven, untapped marketplace. The best part is, it works with any Smart Home System!

Check out the 8001 online content to help you in your selling process of the 8001 & 8001-TX.



www.skytechpg.com/8001